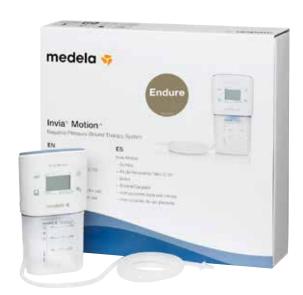

Personal and convenient, offering clinical flexibility.

Invia® Motion™ — Endure NPWT Starter Kit

| Ordering information |                                                                                                                                                   |                  |               |  |  |  |
|----------------------|---------------------------------------------------------------------------------------------------------------------------------------------------|------------------|---------------|--|--|--|
| Item #               | Description                                                                                                                                       | Case<br>Quantity | HCPCS<br>Code |  |  |  |
| 0874004              | Invia® Motion™ - Endure NPWT Starter Kit Includes - 1 Invia Motion - Endure pump - 1 150mL Canister/Tubing set - 1 Carrying case - 1 Power supply | 5                | E2402         |  |  |  |