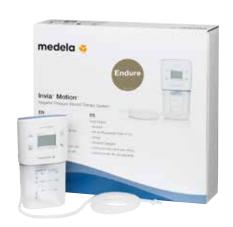

Personal and convenient, offering clinical flexibility.

Invia® Motion™ — Endure NPWT Starter Kit

| Ordering information |                                                                                                                                                   |                  |               |  |  |  |
|----------------------|---------------------------------------------------------------------------------------------------------------------------------------------------|------------------|---------------|--|--|--|
| Item #               | Description                                                                                                                                       | Case<br>Quantity | HCPCS<br>Code |  |  |  |
| 0874004              | Invia® Motion™ - Endure NPWT Starter Kit Includes - 1 Invia Motion - Endure pump - 1 150mL Canister/Tubing set - 1 Carrying case - 1 Power supply | 5                | E2402         |  |  |  |