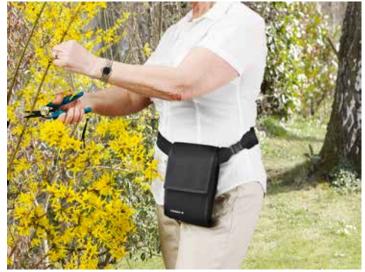

#### **Patients**

- Size and weight promote mobility
- Quiet operation with quick canister replacement

<sup>&#</sup>x27;Sen, Chandan K., Gayle M. Gordillo, Sashwati Roy, Robert Kirsner, Lynn Lambert, Thomas K. Hunt, Finn Gottrup, Geoffrey C. Gurtner, and Michael T. Longaker. "Human Skin Wounds: A Major and Snowballing Threat to Public Health and the Economy." Wound Repair and Regeneration 17.6 (2009): 763-71.

# The Invia® Motion™- Endure

Best suited for use in the home or other post-acute setting as it helps patients comfortably go about daily activities while promoting freedom and mobility during the entire length of treatment.