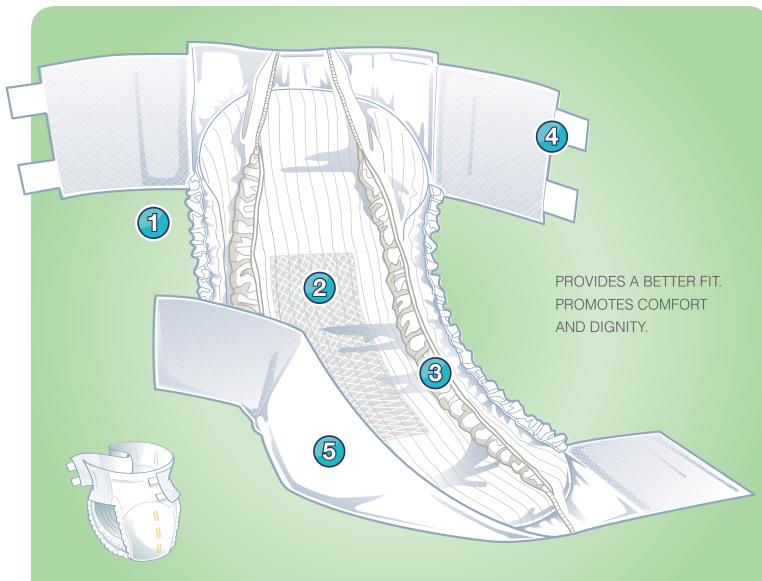

#### 1. FitRight Design

Promotes a discreet, comfortable, garment-like fit. Enhance resident dignity, mobility and independence.

#### 2. Silver Series 4D-Core™ with Odor Protection

Wicks fluid away quickly to promote dryness and help maintain skin integrity. Improve resident dignity and comfort.

#### 3. Soft Anti-Leak Guards

Reduce leakage and improve containment. **Restore resident confidence, impact facility utilization.** 

#### 4. Skin-Safe Closures

Provide secure, safe, and adjustable fit. **Improve staff** efficiency and ease of use.

#### 5. Ultra-Soft Cloth-Like Backsheet

Provides a discreet, garment-like, natural feel. **Restore resident dignity** and confidence.

| Absorbency / Containment |                                                                            |       |          |          |
|--------------------------|----------------------------------------------------------------------------|-------|----------|----------|
| Light                    | Moderate                                                                   | Heavy | М        | aximum   |
| ITEM                     | DESCRIPTION                                                                |       | EA/BG    | EA/CS    |
| FITPLUSMD                | MEDIUM 32" - 42" (81 CM - 107 CM)                                          |       | 20       | 80       |
| FITPLUSRG<br>FITPLUSLG   | REGULAR, 40" - 50" (102 CM - 127 CM)<br>LARGE, 48" - 58" (122 CM - 147 CM) |       | 20<br>20 | 80<br>80 |
| FITPLUSXLG               | X-LARGE, 59" - 66" (150 CM - 168 CM)                                       |       | 20       | 80       |
| FITPLUSXXL               | XX-LARGE, 60" - 69" (152 CM - 175 CM)                                      |       | 20       | 80       |