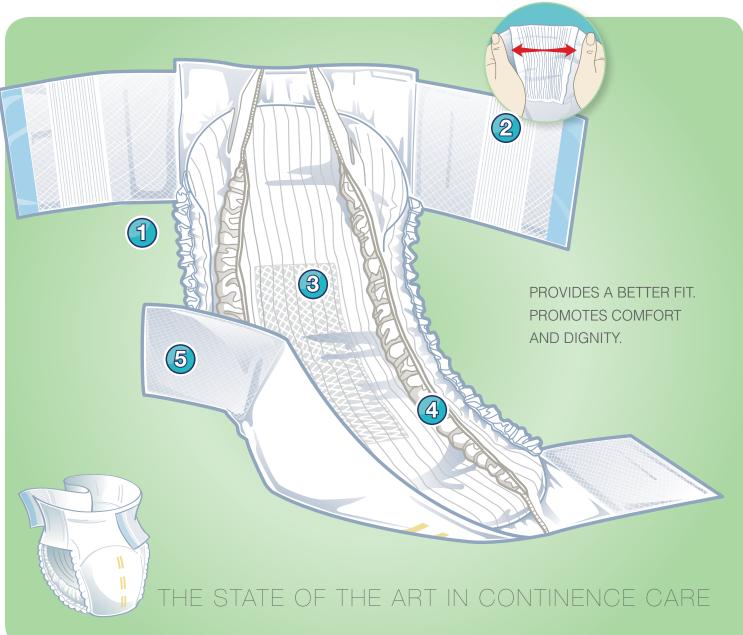

# 1. FitRight Design

Promotes a discreet, comfortable, garment-like fit. Enhance resident dignity, mobility and independence.

#### 2. Flexible Stretch Panels

Stretch for a secure and comfortable fit. **Enhance** resident comfort and improve ease of use for staff.

# 3. Gold Series 4D-Core™ with Odor Protection

Wicks fluid away quickly to promote dryness and help maintain skin integrity.

Improve resident dignity and comfort.

#### 4. Soft Anti-Leak Guards

Reduce leakage and improve containment. Restore resident confidence, impact facility utilization.

# 5. Active Hip-Protect Side Panels

Designed to help protect skin from excess friction and pressure. **Better resident comfort and protection.** 

# THE STATE OF THE ART IN CONTINENCE CARE