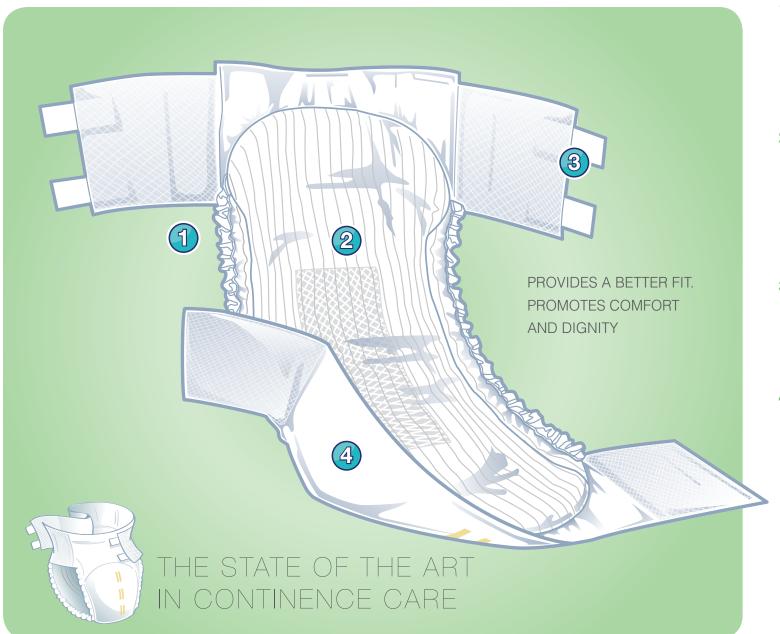

#### 1. FitRight Design

Promotes a discreet, comfortable, garmentlike fit. **Enhance patient dignity, mobility and independence.** 

# 2. 4D-Core® with Odor Protection

Wicks fluid away quickly to promote dryness and help maintain skin integrity. **Improve patient dignity and comfort.** 

#### 3. Skin-Safe Closures

Provide secure, safe, and repeated refastenability.

Improve staff efficiency, enhance patient comfort.

# 4. Ultra-Soft Cloth-Like Backsheet

Provides a discreet, garment-like, natural feel. Restore patient dignity and confidence.

# THE STATE OF THE ART IN CONTINENCE CARE